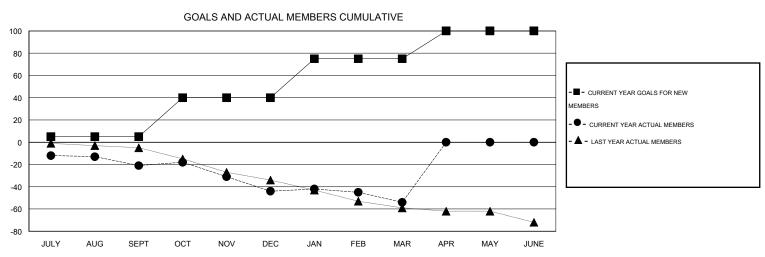

## **LOCATION SASKATCHEWAN**

 $\mathsf{GMT}\;\mathsf{CA}\;2$ 

|               |                  | Clubs               |                            |                             | Members  RESULTS FOR 2013-2014 |                    |                            |                              |                             |
|---------------|------------------|---------------------|----------------------------|-----------------------------|--------------------------------|--------------------|----------------------------|------------------------------|-----------------------------|
|               | RESU             | LTS FOR 2013-2014   |                            |                             |                                |                    |                            |                              |                             |
| QUARTER       | NEW CLUB<br>GOAL | ACTUAL NEW<br>CLUBS | ACTUAL<br>DROPPED<br>CLUBS | ACTUAL NET<br>GAIN/<br>LOSS | QUARTER                        | NEW MEMBER<br>GOAL | ACTUAL TOTAL MEMBERS ADDED | ACTUAL<br>DROPPED<br>MEMBERS | ACTUAL NET<br>GAIN/<br>LOSS |
| JULY/AUG/SEPT | 0                | 0                   | 0                          | 0                           | JULY/AUG/SEPT                  | 5                  | 5                          | 26                           | -21                         |
| OCT/NOV/DEC   | 1                | 0                   | 1                          | -1                          | OCT/NOV/DEC                    | 35                 | 31                         | 54                           | -23                         |
| JAN/FEB/MAR   | 1                | 0                   | 0                          | 0                           | JAN/FEB/MAR                    | 35                 | 15                         | 25                           | -10                         |
| APR/MAY/JUNE  | 0                | 0                   | 0                          | 0                           | APR/MAY/JUNE                   | 25                 | 0                          | 0                            | 0                           |